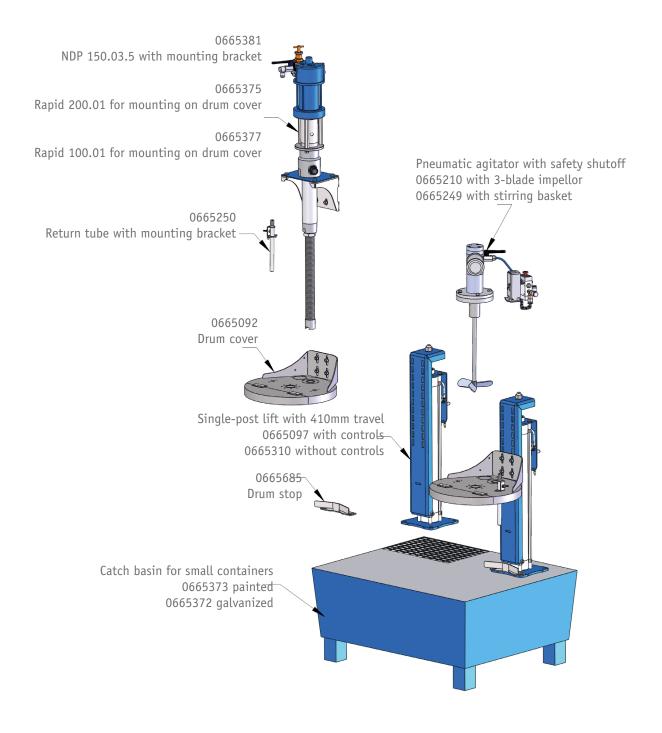

oducts separate during storage, which makes processing of the material no longer possible. The WIWA agitating station is designed for mixing and stirring of coating materials or similar materials. The product is converted into a homogeneous mixture which can then be processed as usual.

With a WIWA agitating station, in combination with a suitable WIWA airless unit, an optimal material transport can be achieved. Color, gloss, structure and other product characteristics are retained in the original quality and ensure a top result. ATEX versions are available on request.



## 00050196 12/2017 • -EN- WIWA Wilhelm Wagner GmbH & Co. KG • Illustrations may contain accessories that are available at extra charge • EOE subject to technical modification!

## AGITATING STATION FOR SMALL CONTAINERS