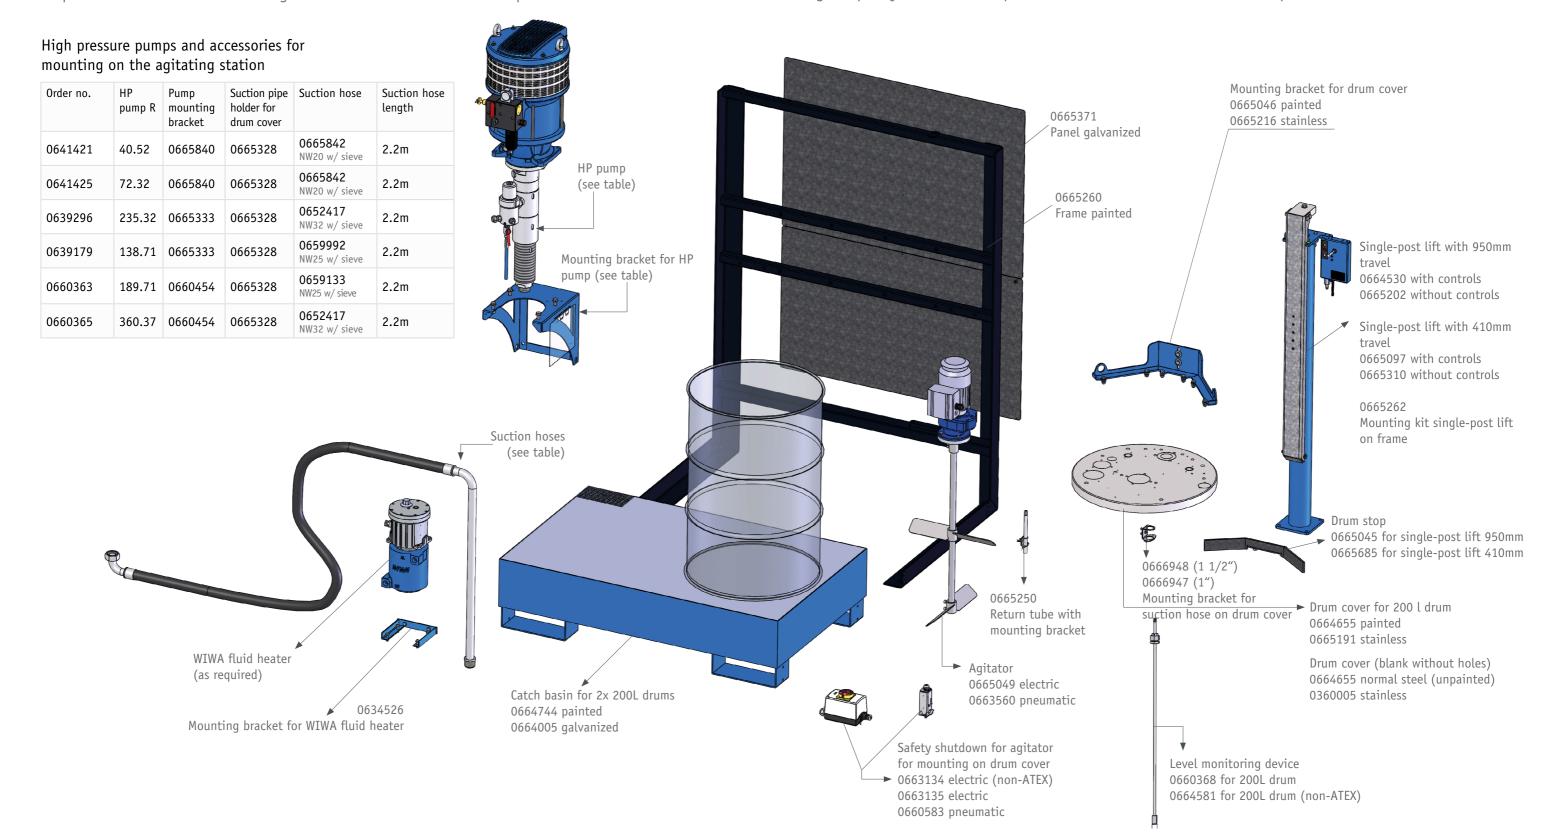

## WIWA AGITATING STATIONS

## WIWA AGITATING STATION FOR DIVERSE MIXING TASKS

Many products separate during storage, which makes processing of the material no longer possible. The WIWA agitating station is designed for mixing and stirring of coating materials or similar materials. The product is converted into a homogeneous mixture which can then be processed as usual.

With a WIWA agitating station, in combination with a suitable WIWA airless unit, an optimal material transport can be achieved. Color, gloss, structure and other product characteristics are retained in the original quality and ensure a top result. ATEX versions are available on request.