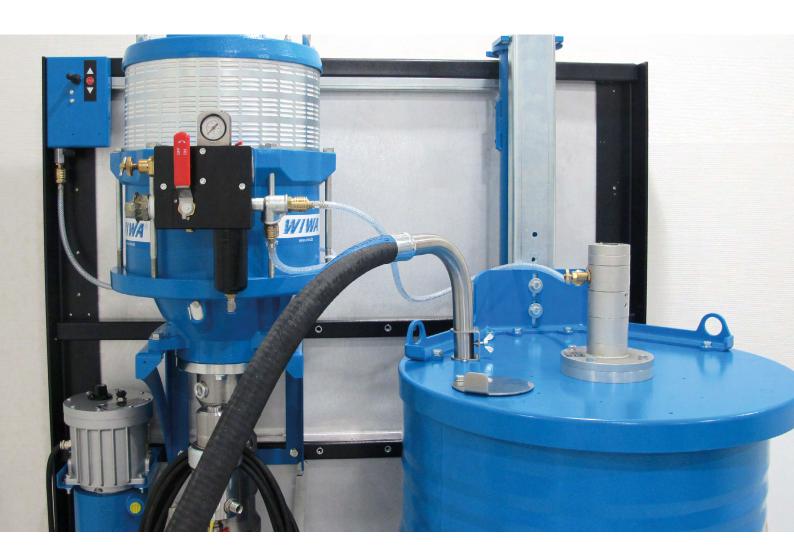

## WIWA AGITATING STATIONS

## WIWA AGITATING STATION FOR DIVERSE MIXING TASKS

Many products separate during storage, which makes processing of the material no longer possible. The WIWA agitating station is designed for mixing and stirring of coating materials or similar materials. The product is converted into a homogeneous mixture which can then be processed as usual.

With a WIWA agitating station, in combination with a suitable WIWA airless unit, an optimal material transport can be achieved. Color, gloss, structure and other product characteristics are retained in the original quality and ensure a top result. ATEX versions are available on request.