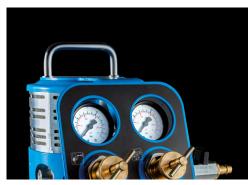

Control elements are located on the front panel

The next generation of the WIWA Effective