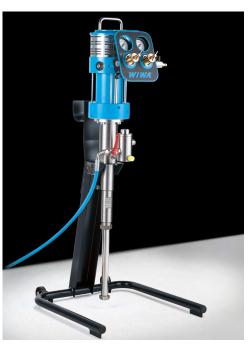

## The new WIWA EFFECTIVE

The next generation of powerful WIWA 1K Airless and AirCombi spray equipment

- Designed for easy operation
- All control elements are located on the front panel for fast and easy access
- Integrated hose rack
- Consistent spray pressure provides an excellent spray pattern
- Rugged design with few wear parts, designed for easy maintenance
- All wetted parts are made of stainless steel

Control elements are located on the front panel

The next generation of the WIWA Effective