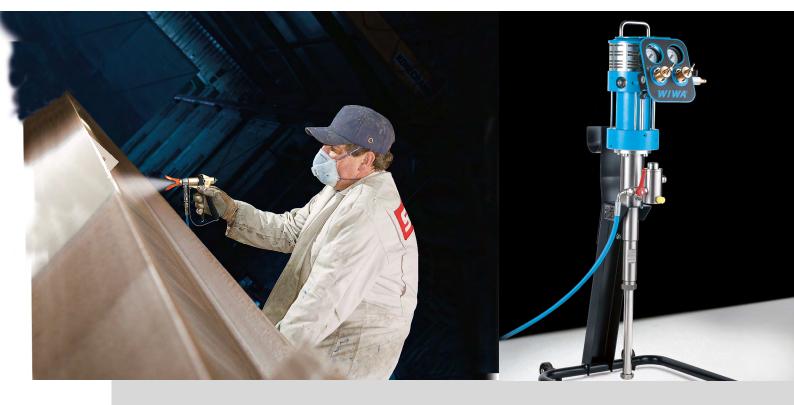

## The new WIWA EFFECTIVE

The next generation of powerful WIWA 1K Airless and AirCombi spray equipment

- Designed for easy operation
- All control elements are located on the front panel for fast and easy access
- Integrated hose rack
- Consistent spray pressure provides an excellent spray pattern
- Rugged design with few wear parts, designed for easy maintenance
- All wetted parts are made of stainless steel

Furniture industry, Carpentry shops, Paint- and finishing shops, Machine and automotive industry

| 4,2 l/m            |
|--------------------|
| 33:1               |
| 27 cm <sup>3</sup> |
| 264 bar            |
| 85 mm              |
| 75 mm              |
| RS                 |
|                    |