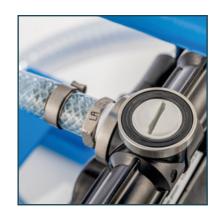

The WIWA INJECT ND 1 is an pneumatically operated diaphragm pump for low-pressure applications and is particularly suitable for processing suspensions.

The self-priming device is flexibly adjustable, equipped with a compressed air regulator, a

1m suction line with strainer and a 5 m material hose.

Positive features include low air requirements, pressure limiting, and compact size that keeps you from feeling cornered even on small jobsites.

Compact size

## **BASIC EQUIPMENT**

- Air operated ½" plastic diaphragm pump mounted on frame
- Pressure regulator
- 1 m Ansaugleitung mit Sieb
- Material hose 5m with ¼"
- Ball valve with crimping pliers