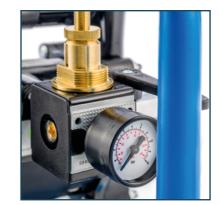

The WIWA INJECT ND 1 is an pneumatically operated diaphragm pump for low-pressure applications and is particularly suitable for processing suspensions.

The self-priming device is flexibly adjustable, equipped with a compressed air regulator, a

## **BASIC EQUIPMENT**

- Air operated ½" plastic diaphragm pump mounted on frame
- Pressure regulator
- 1 m Ansaugleitung mit Sieb
- Material hose 5m with ¼"
- Ball valve with crimping pliers

### **MATERIALS**

Suspensions

| Technical data          | INJECT ND 1   |
|-------------------------|---------------|
| Pressure ratio          | 1:1           |
| Max. output             | 25 l/min.     |
| Max. air inlet pressure | 8 bar/116 psi |
| Max. operating pressure | 8 bar/116 psi |
| Version                 | G             |
| Weight                  | 5 kg          |
| Order No.               | 0671622       |