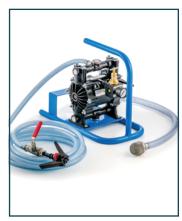

## **BASIC EQUIPMENT**

- Air operated ½" plastic diaphragm pump mounted on frame
- Pressure regulator
- 1 m Ansaugleitung mit Sieb
- Material hose 5m with ¼"
- Ball valve with crimping pliers