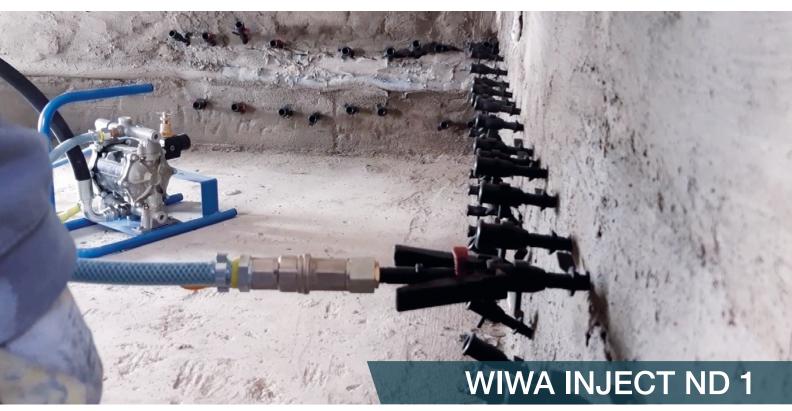

The WIWA INJECT ND 1 is an pneumatically operated diaphragm pump for low-pressure applications and is particularly suitable for processing suspensions.

The self-priming device is flexibly adjustable, equipped with a compressed air regulator, a

1m suction line with strainer and a 5 m material hose.

Positive features include low air requirements, pressure limiting, and compact size that keeps you from feeling cornered even on small jobsites.

Compact size

### AREA OF APPLICATIONS

- Cavity filling
- Masonry filling
- Rigid connections
- Closing cracks