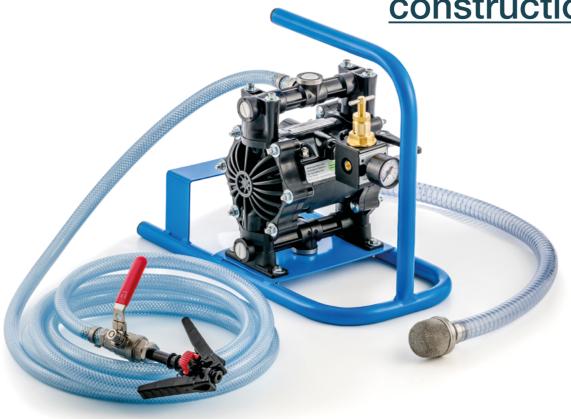

## **BASIC EQUIPMENT**

- Air operated ½" plastic diaphragm pump mounted on frame
- Pressure regulator
- 1 m Ansaugleitung mit Sieb
- Material hose 5m with ¼"
- Ball valve with crimping pliers